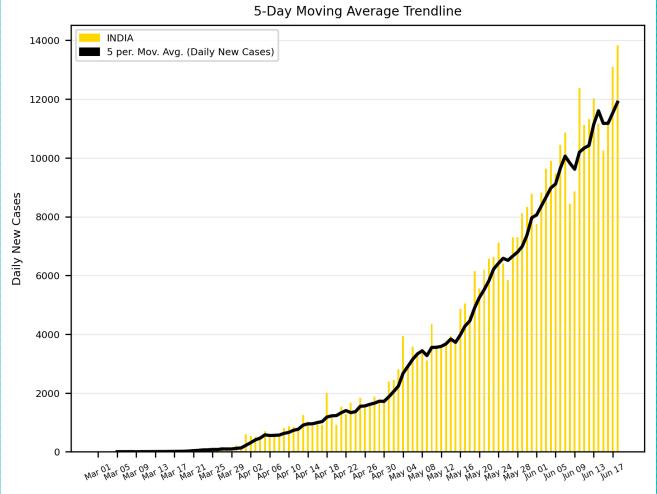

# COVID-19 Cases

As of Thursday 6/18/2020, 5:30PM HST

Statistics regarding daily new cases and active cases of USA, UK, Brazil, India, Egypt, Russia, Israel, and Cyprus from March 1 to present.

Source: <a href="https://www.worldometers.info/coronavirus/">https://www.worldometers.info/coronavirus/</a>

Statistics regarding daily new cases are also included for Hawaii.

Source: <a href="https://health.hawaii.gov/news/covid-19-updates/">https://health.hawaii.gov/news/covid-19-updates/</a>



### USA





#### UK



### Russia





### Brazil





### India





#### Israel





# Egypt





## Cyprus





## Hawaii



#### Worldwide