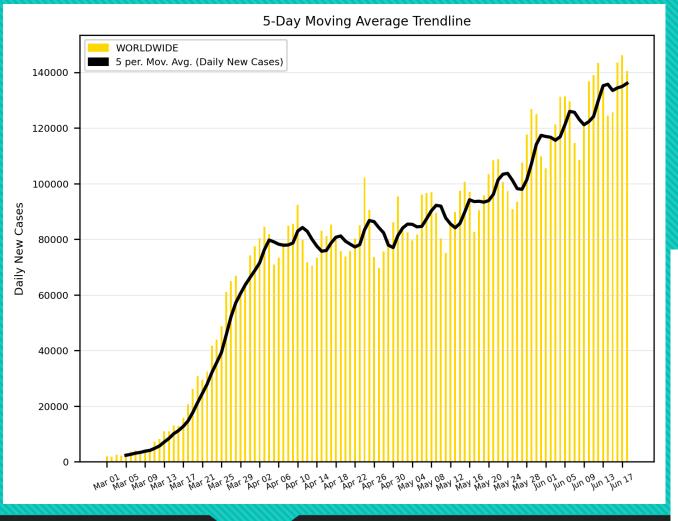

# COVID-19 Cases

As of Thursday 6/18/2020, 5:30PM HST

Statistics regarding daily new cases and active cases of USA, UK, Brazil, India, Egypt, Russia, Israel, and Cyprus from March 1 to present.

Source: <a href="https://www.worldometers.info/coronavirus/">https://www.worldometers.info/coronavirus/</a>

Statistics regarding daily new cases are also included for Hawaii.

Source: <a href="https://health.hawaii.gov/news/covid-19-updates/">https://health.hawaii.gov/news/covid-19-updates/</a>



### USA





#### UK



### Russia





### Brazil





### India





#### Israel





# Egypt





## Cyprus





## Hawaii



#### Worldwide