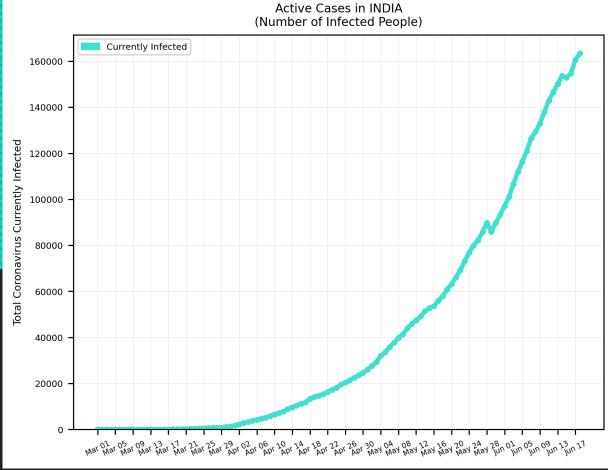

# COVID-19 Cases

As of Thursday 6/18/2020, 5:30PM HST

Statistics regarding daily new cases and active cases of USA, UK, Brazil, India, Egypt, Russia, Israel, and Cyprus from March 1 to present.

Source: <a href="https://www.worldometers.info/coronavirus/">https://www.worldometers.info/coronavirus/</a>

Statistics regarding daily new cases are also included for Hawaii.

Source: <a href="https://health.hawaii.gov/news/covid-19-updates/">https://health.hawaii.gov/news/covid-19-updates/</a>



### USA





#### UK



### Russia





### Brazil





### India





#### Israel





# Egypt





## Cyprus





## Hawaii



#### Worldwide