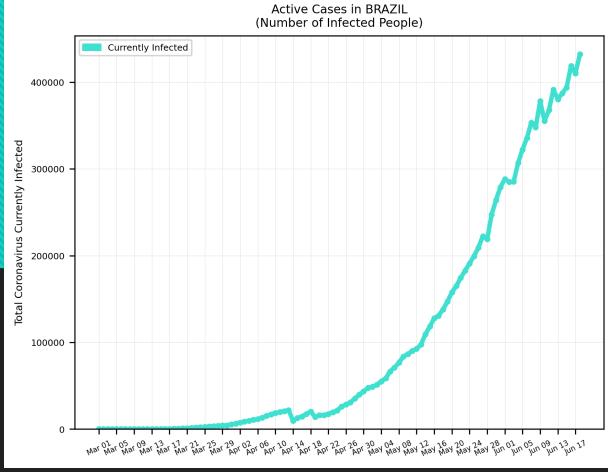

# COVID-19 Cases

As of Thursday 6/18/2020, 5:30PM HST

Statistics regarding daily new cases and active cases of USA, UK, Brazil, India, Egypt, Russia, Israel, and Cyprus from March 1 to present.

Source: <a href="https://www.worldometers.info/coronavirus/">https://www.worldometers.info/coronavirus/</a>

Statistics regarding daily new cases are also included for Hawaii.

Source: <a href="https://health.hawaii.gov/news/covid-19-updates/">https://health.hawaii.gov/news/covid-19-updates/</a>



### USA





#### UK



### Russia





### Brazil





### India





#### Israel





# Egypt





## Cyprus





## Hawaii



#### Worldwide