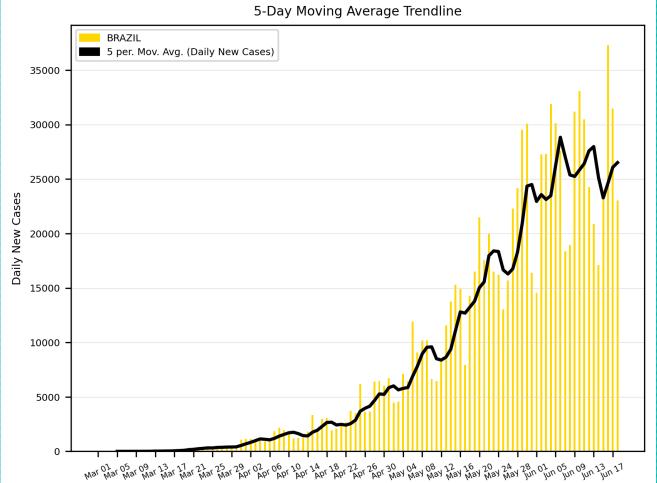

# COVID-19 Cases

As of Thursday 6/18/2020, 5:30PM HST

Statistics regarding daily new cases and active cases of USA, UK, Brazil, India, Egypt, Russia, Israel, and Cyprus from March 1 to present.

Source: <a href="https://www.worldometers.info/coronavirus/">https://www.worldometers.info/coronavirus/</a>

Statistics regarding daily new cases are also included for Hawaii.

Source: <a href="https://health.hawaii.gov/news/covid-19-updates/">https://health.hawaii.gov/news/covid-19-updates/</a>



### USA





#### UK



### Russia





### Brazil





### India





#### Israel





# Egypt





## Cyprus





## Hawaii



#### Worldwide