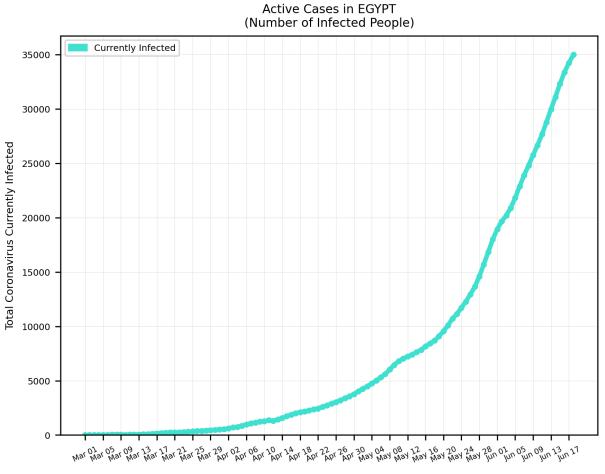

# COVID-19 Cases

As of Thursday 6/18/2020, 5:30PM HST

Statistics regarding daily new cases and active cases of USA, UK, Brazil, India, Egypt, Russia, Israel, and Cyprus from March 1 to present.

Source: <a href="https://www.worldometers.info/coronavirus/">https://www.worldometers.info/coronavirus/</a>

Statistics regarding daily new cases are also included for Hawaii.

Source: <a href="https://health.hawaii.gov/news/covid-19-updates/">https://health.hawaii.gov/news/covid-19-updates/</a>



### USA





#### UK



### Russia





### Brazil





### India





#### Israel





# Egypt





## Cyprus





## Hawaii



#### Worldwide