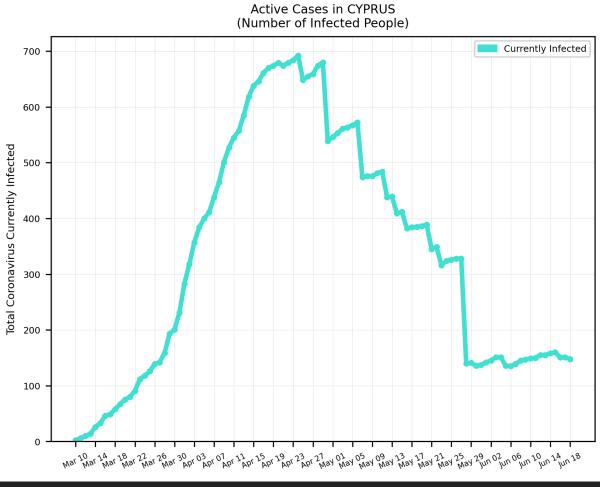

# COVID-19 Cases

As of Thursday 6/18/2020, 5:30PM HST

Statistics regarding daily new cases and active cases of USA, UK, Brazil, India, Egypt, Russia, Israel, and Cyprus from March 1 to present.

Source: <a href="https://www.worldometers.info/coronavirus/">https://www.worldometers.info/coronavirus/</a>

Statistics regarding daily new cases are also included for Hawaii.

Source: <a href="https://health.hawaii.gov/news/covid-19-updates/">https://health.hawaii.gov/news/covid-19-updates/</a>



### USA





#### UK



### Russia





### Brazil





### India





#### Israel





# Egypt





## Cyprus





## Hawaii



#### Worldwide