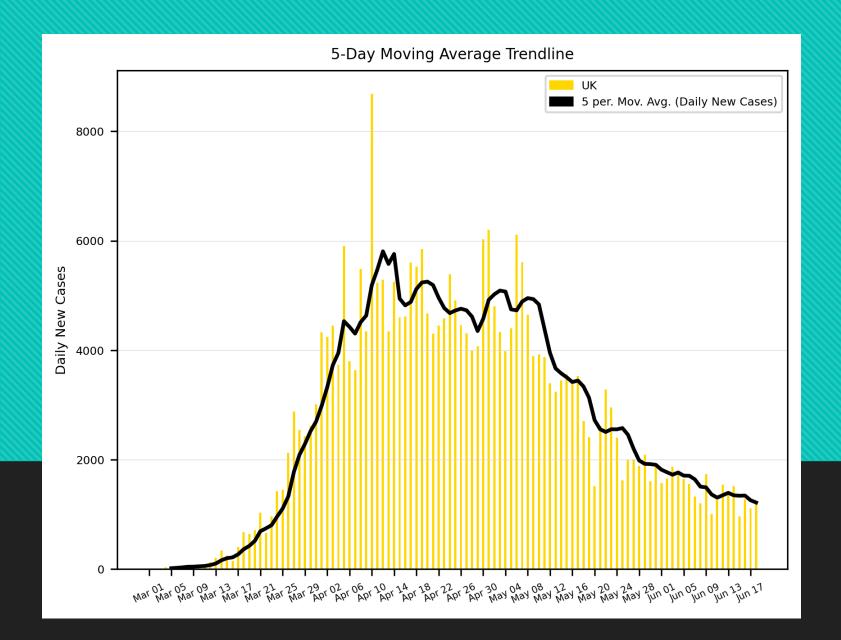

# COVID-19 Cases

As of Thursday 6/18/2020, 5:30PM HST

Statistics regarding daily new cases and active cases of USA, UK, Brazil, India, Egypt, Russia, Israel, and Cyprus from March 1 to present.

Source: <a href="https://www.worldometers.info/coronavirus/">https://www.worldometers.info/coronavirus/</a>

Statistics regarding daily new cases are also included for Hawaii.

Source: <a href="https://health.hawaii.gov/news/covid-19-updates/">https://health.hawaii.gov/news/covid-19-updates/</a>



### USA





#### UK



### Russia





### Brazil





### India





#### Israel





# Egypt





## Cyprus





## Hawaii



#### Worldwide