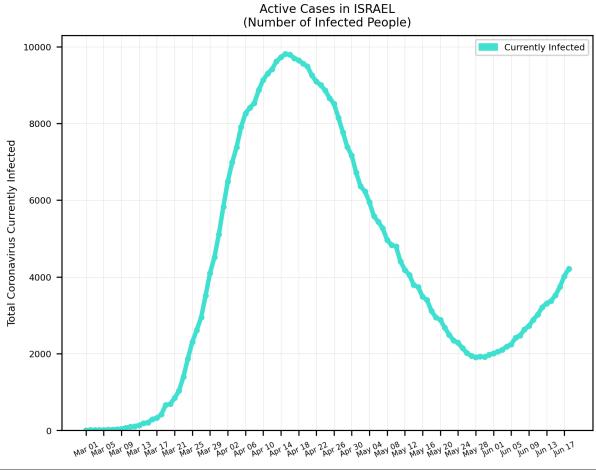

# COVID-19 Cases

As of Thursday 6/18/2020, 5:30PM HST

Statistics regarding daily new cases and active cases of USA, UK, Brazil, India, Egypt, Russia, Israel, and Cyprus from March 1 to present.

Source: <a href="https://www.worldometers.info/coronavirus/">https://www.worldometers.info/coronavirus/</a>

Statistics regarding daily new cases are also included for Hawaii.

Source: <a href="https://health.hawaii.gov/news/covid-19-updates/">https://health.hawaii.gov/news/covid-19-updates/</a>



### USA





#### UK



### Russia





### Brazil





### India





#### Israel





# Egypt





## Cyprus





## Hawaii



#### Worldwide