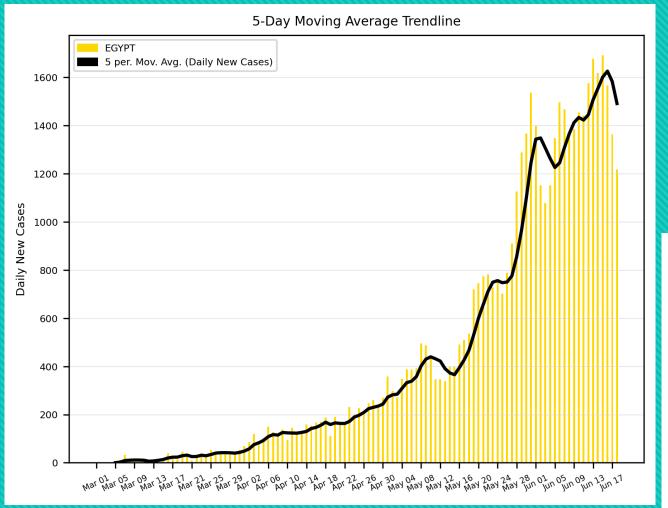

# COVID-19 Cases

As of Thursday 6/18/2020, 5:30PM HST

Statistics regarding daily new cases and active cases of USA, UK, Brazil, India, Egypt, Russia, Israel, and Cyprus from March 1 to present.

Source: <a href="https://www.worldometers.info/coronavirus/">https://www.worldometers.info/coronavirus/</a>

Statistics regarding daily new cases are also included for Hawaii.

Source: <a href="https://health.hawaii.gov/news/covid-19-updates/">https://health.hawaii.gov/news/covid-19-updates/</a>



### USA





#### UK



### Russia





### Brazil





### India





#### Israel





# Egypt





## Cyprus





## Hawaii



#### Worldwide