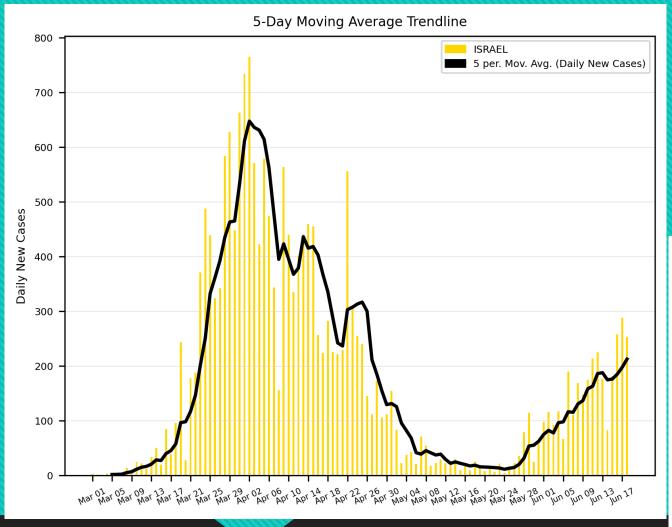

# COVID-19 Cases

As of Thursday 6/18/2020, 5:30PM HST

Statistics regarding daily new cases and active cases of USA, UK, Brazil, India, Egypt, Russia, Israel, and Cyprus from March 1 to present.

Source: <a href="https://www.worldometers.info/coronavirus/">https://www.worldometers.info/coronavirus/</a>

Statistics regarding daily new cases are also included for Hawaii.

Source: <a href="https://health.hawaii.gov/news/covid-19-updates/">https://health.hawaii.gov/news/covid-19-updates/</a>



### USA





#### UK



### Russia





### Brazil





### India





#### Israel





# Egypt





## Cyprus





## Hawaii



#### Worldwide