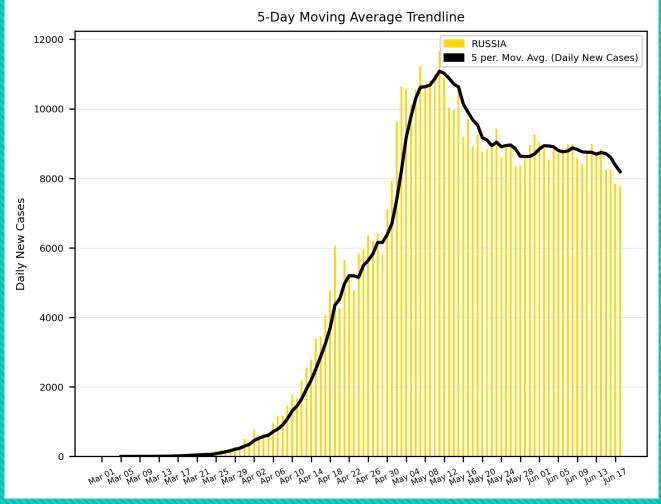

# COVID-19 Cases

As of Thursday 6/18/2020, 5:30PM HST

Statistics regarding daily new cases and active cases of USA, UK, Brazil, India, Egypt, Russia, Israel, and Cyprus from March 1 to present.

Source: <a href="https://www.worldometers.info/coronavirus/">https://www.worldometers.info/coronavirus/</a>

Statistics regarding daily new cases are also included for Hawaii.

Source: <a href="https://health.hawaii.gov/news/covid-19-updates/">https://health.hawaii.gov/news/covid-19-updates/</a>



### USA





#### UK



### Russia





### Brazil





### India





#### Israel





# Egypt





## Cyprus





## Hawaii



#### Worldwide