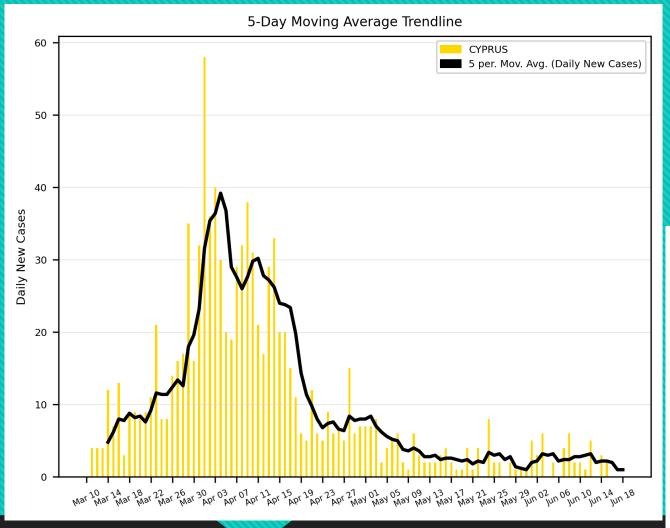

# COVID-19 Cases

As of Thursday 6/18/2020, 5:30PM HST

Statistics regarding daily new cases and active cases of USA, UK, Brazil, India, Egypt, Russia, Israel, and Cyprus from March 1 to present.

Source: <a href="https://www.worldometers.info/coronavirus/">https://www.worldometers.info/coronavirus/</a>

Statistics regarding daily new cases are also included for Hawaii.

Source: <a href="https://health.hawaii.gov/news/covid-19-updates/">https://health.hawaii.gov/news/covid-19-updates/</a>



### USA





#### UK



### Russia





### Brazil





### India





#### Israel





# Egypt





## Cyprus





## Hawaii



#### Worldwide