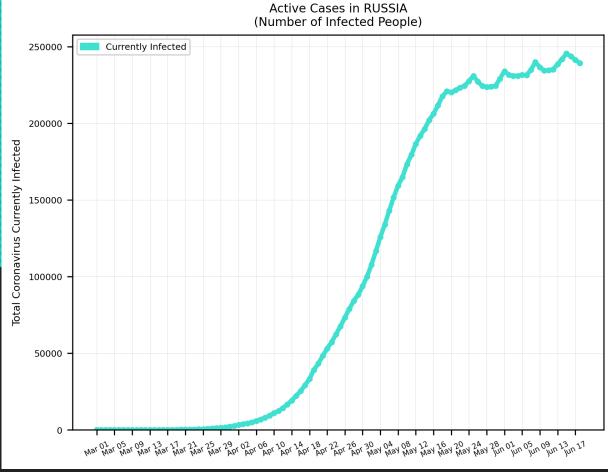

# COVID-19 Cases

As of Thursday 6/18/2020, 5:30PM HST

Statistics regarding daily new cases and active cases of USA, UK, Brazil, India, Egypt, Russia, Israel, and Cyprus from March 1 to present.

Source: <a href="https://www.worldometers.info/coronavirus/">https://www.worldometers.info/coronavirus/</a>

Statistics regarding daily new cases are also included for Hawaii.

Source: <a href="https://health.hawaii.gov/news/covid-19-updates/">https://health.hawaii.gov/news/covid-19-updates/</a>



### USA





#### UK



### Russia





### Brazil





### India





#### Israel





# Egypt





## Cyprus





## Hawaii



#### Worldwide