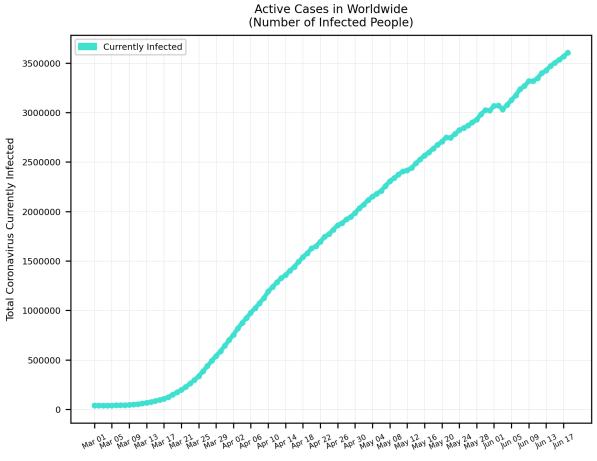

# COVID-19 Cases

As of Thursday 6/18/2020, 5:30PM HST

Statistics regarding daily new cases and active cases of USA, UK, Brazil, India, Egypt, Russia, Israel, and Cyprus from March 1 to present.

Source: <a href="https://www.worldometers.info/coronavirus/">https://www.worldometers.info/coronavirus/</a>

Statistics regarding daily new cases are also included for Hawaii.

Source: <a href="https://health.hawaii.gov/news/covid-19-updates/">https://health.hawaii.gov/news/covid-19-updates/</a>



### USA





#### UK



### Russia





### Brazil





### India





#### Israel





# Egypt





## Cyprus





## Hawaii



#### Worldwide