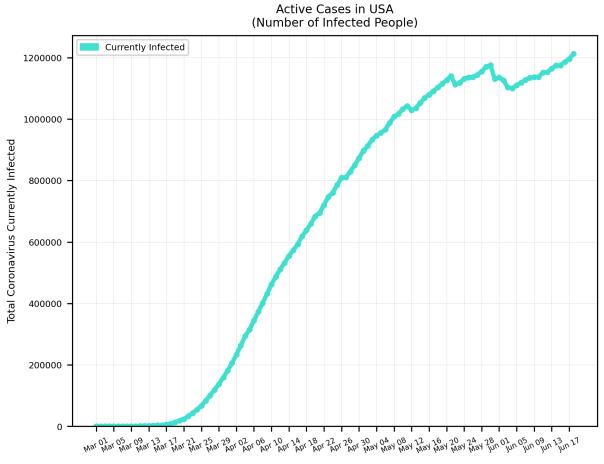

# COVID-19 Cases

As of Thursday 6/18/2020, 5:30PM HST

Statistics regarding daily new cases and active cases of USA, UK, Brazil, India, Egypt, Russia, Israel, and Cyprus from March 1 to present.

Source: <a href="https://www.worldometers.info/coronavirus/">https://www.worldometers.info/coronavirus/</a>

Statistics regarding daily new cases are also included for Hawaii.

Source: <a href="https://health.hawaii.gov/news/covid-19-updates/">https://health.hawaii.gov/news/covid-19-updates/</a>



### USA





#### UK



### Russia





### Brazil





### India





#### Israel





# Egypt





## Cyprus





## Hawaii



#### Worldwide