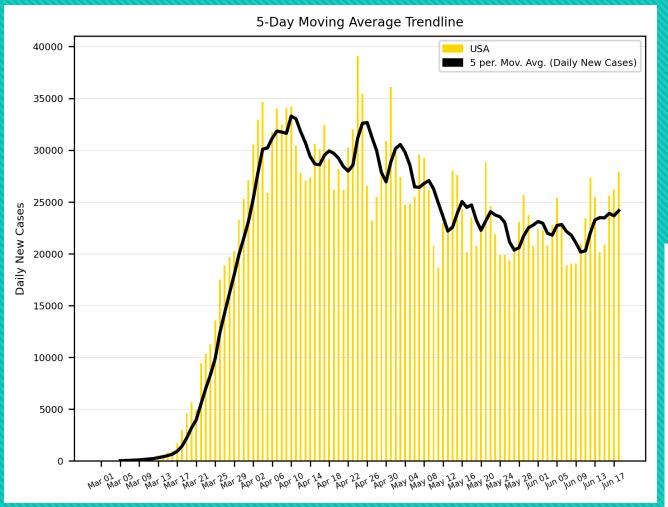

# COVID-19 Cases

As of Thursday 6/18/2020, 5:30PM HST

Statistics regarding daily new cases and active cases of USA, UK, Brazil, India, Egypt, Russia, Israel, and Cyprus from March 1 to present.

Source: <a href="https://www.worldometers.info/coronavirus/">https://www.worldometers.info/coronavirus/</a>

Statistics regarding daily new cases are also included for Hawaii.

Source: <a href="https://health.hawaii.gov/news/covid-19-updates/">https://health.hawaii.gov/news/covid-19-updates/</a>



### USA





#### UK



### Russia





### Brazil





### India





#### Israel





# Egypt





## Cyprus





## Hawaii



#### Worldwide