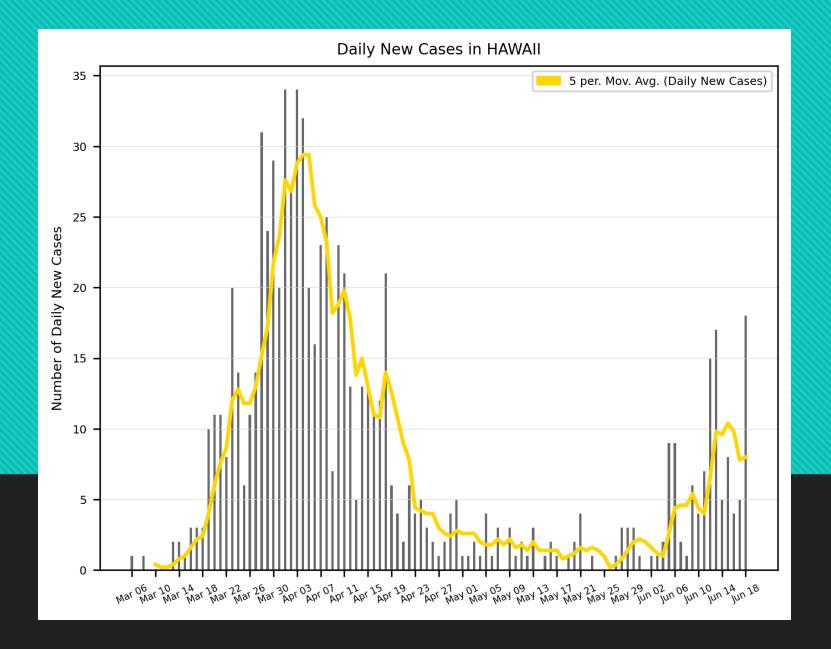

# COVID-19 Cases

As of Thursday 6/18/2020, 5:30PM HST

Statistics regarding daily new cases and active cases of USA, UK, Brazil, India, Egypt, Russia, Israel, and Cyprus from March 1 to present.

Source: <a href="https://www.worldometers.info/coronavirus/">https://www.worldometers.info/coronavirus/</a>

Statistics regarding daily new cases are also included for Hawaii.

Source: <a href="https://health.hawaii.gov/news/covid-19-updates/">https://health.hawaii.gov/news/covid-19-updates/</a>



### USA





#### UK



### Russia





### Brazil





### India





#### Israel





# Egypt





## Cyprus





## Hawaii



#### Worldwide